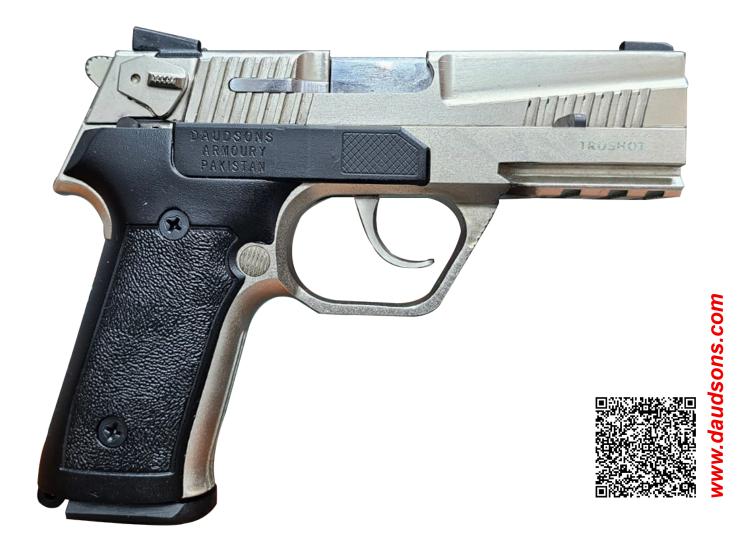

## DSA TRUSHOT (CEN2) CHROME ON BLACK

## DSA TRUSHOT 9MM (GEN2) STANDARD [CHROME ON BLACK]

## INTRODUCTION

The TRUSHOT is DSA's latest handgun and has received excellent reviews from professional shooters, gun enthusiasts and law enforcement agents. The TRUSHOT provides ergonomic features and tough surface coats to protect it against severe usage and environmental conditions.

## **SPECIFICATIONS**

| S. NO. | DESCRIPTION                         | DETAILS                                                       |
|--------|-------------------------------------|---------------------------------------------------------------|
| 1.     | Type of Weapon                      | Pistol (Semi-Automatic)                                       |
| 2.     | Caliber                             | 9 x 19 Parabellum                                             |
| 3.     | Modes of fire                       | Semi-Automatic                                                |
| 4.     | Sight Radius                        | 135 mm (5.31 Inches)                                          |
| 5.     | Sights                              | Polymer with Fiber Optics                                     |
| 6.     | Muzzle Velocity                     | 350 + 20 m/s                                                  |
| 7.     | Magazine Capacity                   | 14 + 1 rounds                                                 |
| 8.     | Effective Range                     | 25 – 35 meters (82ft – 115ft)                                 |
| 9.     | Overall Length                      | 186 mm + 5 mm (7.3 Inches + 0.19 inches)                      |
| 10.    | Width                               | 35 mm + 5 mm (1.37 Inches + 0.19 inches)                      |
| 11.    | Height                              | 147 mm + 5 mm (5.78 lnches + 0.19 inches)                     |
| 12.    | Safety                              | Mechanical (External + Hammer Drop Safety, Firing Pin Safety) |
| 13.    | Trigger                             | Double Action / Single Action                                 |
| 14.    | Trigger Pull                        | 6 Lbs + 100 g (On Single Action)                              |
| 15.    | Weight (with empty magazine)        | 883 g + 10 g                                                  |
| 16.    | Weight (without magazine)           | 783 g + 10 g                                                  |
| 17.    | Barrel Length                       | 105 mm + 2 mm (4.13 lnches + 0.07 inches)                     |
| 18.    | Grips                               | Polymer                                                       |
| 19.    | Metal Parts Coating                 | Black Oxide                                                   |
| 20.    | Frame                               | Hard Anodized                                                 |
| 21.    | Slide                               | Chromed Slide                                                 |
| 22.    | Barrel Material & Coating           | 4140 Alloy Steel (Externally Hard Chromed)                    |
| 23.    | Design                              | DSA Proprietary Design                                        |
| 24.    | Origin (Country)                    | Pakistan                                                      |
| 25.    | Availability of Spare Parts Locally | Available                                                     |
| 26.    | Life Cycle                          | 10,000 Rounds                                                 |
| 27.    | Color / Surface Finish              | Chromed Slide on Black Body / Glossy Finish                   |