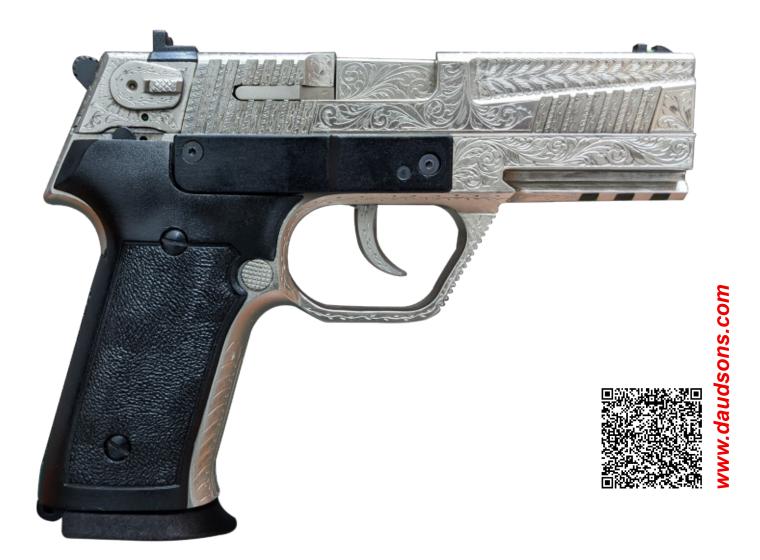

## DSA TRUSHOT (GEN2) ENGRAVED

## DSA TRUSHOT 9MM (GEN2) STANDARD [ENGRAVED]

INTRODUCTION

The TRUSHOT is DSA's latest handgun and has received excellent reviews from professional shooters, gun enthusiasts and law enforcement agents. The TRUSHOT provides ergonomic features and tough surface coats to protect it against severe usage and environmental conditions.

## **SPECIFICATIONS**

| S. NO. | DESCRIPTION                         | DETAILS                                                       |
|--------|-------------------------------------|---------------------------------------------------------------|
| 1.     | Type of Weapon                      | Pistol (Semi-Automatic)                                       |
| 2.     | Caliber                             | 9 x 19 Parabellum                                             |
| 3.     | Modes of fire                       | Semi-Automatic                                                |
| 4.     | Sight Radius                        | 135 mm (5.31 Inches)                                          |
| 5.     | Sights                              | Polymer with Fiber Optics                                     |
| 6.     | Muzzle Velocity                     | 350 + 20 m/s                                                  |
| 7.     | Magazine Capacity                   | 14 + 1 rounds                                                 |
| 8.     | Effective Range                     | 25 – 35 meters (82ft – 115ft)                                 |
| 9.     | Overall Length                      | 186 mm + 5 mm (7.3 Inches + 0.19 inches)                      |
| 10.    | Width                               | 35 mm + 5 mm (1.37 lnches + 0.19 inches)                      |
| 11.    | Height                              | 147 mm + 5 mm (5.78 lnches + 0.19 inches)                     |
| 12.    | Safety                              | Mechanical (External + Hammer Drop Safety, Firing Pin Safety) |
| 13.    | Trigger                             | Double Action / Single Action                                 |
| 14.    | Trigger Pull                        | 6 Lbs + 100 g (On Single Action)                              |
| 15.    | Weight (with empty magazine)        | 883 g + 10 g                                                  |
| 16.    | Weight (without magazine)           | 783 g + 10 g                                                  |
| 17.    | Barrel Length                       | 105 mm + 2 mm (4.13 lnches + 0.07 inches)                     |
| 18.    | Grips                               | Polymer                                                       |
| 19.    | Metal Parts Coating                 | Nickel                                                        |
| 20.    | Frame                               | Hard Anodized                                                 |
| 21.    | Slide                               | Engraving on Chromed Slide                                    |
| 22.    | Barrel Material & Coating           | 4140 Alloy Steel (Externally Hard Chromed)                    |
| 23.    | Design                              | DSA Proprietary Design                                        |
| 24.    | Origin (Country)                    | Pakistan                                                      |
| 25.    | Availability of Spare Parts Locally | Available                                                     |
| 26.    | Life Cycle                          | 10,000 Rounds                                                 |
| 27.    | Color / Surface Finish              | Engraving on Nickel / Glossy Finish                           |