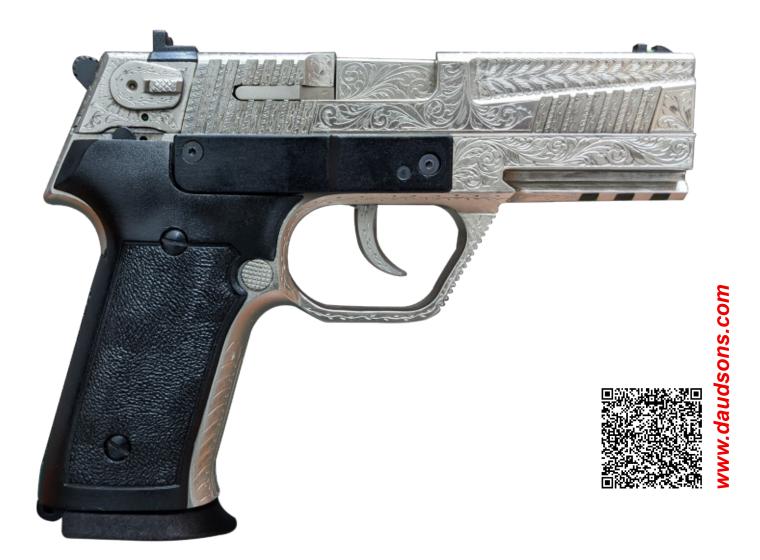

## DSA TRUSHOT (GEN2) ENGRAVED

## DSA TRUSHOT 9MM (GEN2) STANDARD [ENGRAVED]

INTRODUCTION

The TRUSHOT is DSA's latest handgun and has received excellent reviews from professional shooters, gun enthusiasts and law enforcement agents. The TRUSHOT provides ergonomic features and tough surface coats to protect it against severe usage and environmental conditions.

## **SPECIFICATIONS**

| S. NO. | DESCRIPTION                         | DETAILS                                                       |
|--------|-------------------------------------|---------------------------------------------------------------|
| 1.     | Type of Weapon                      | Pistol (Semi-Automatic)                                       |
| 2.     | Caliber                             | 9 x 19 Parabellum                                             |
| 3.     | Modes of fire                       | Semi-Automatic                                                |
| 4.     | Sight Radius                        | 126 mm (4.9 Inches)                                           |
| 5.     | Sights                              | Polymer with Fiber Optics                                     |
| 6.     | Muzzle Velocity                     | 350 <u>+</u> 20 m/s                                           |
| 7.     | Magazine Capacity                   | 14 + 1 rounds                                                 |
| 8.     | Effective Range                     | 25 – 50 meters (82ft – 164ft)                                 |
| 9.     | Overall Length                      | 186 mm <u>+</u> 5 mm (7.3 Inches + 0.19 inches)               |
| 10.    | Width                               | 35 mm <u>+</u> 5 mm (1.37 Inches + 0.19 inches)               |
| 11.    | Height                              | 147 mm <u>+</u> 5 mm (5.78 Inches + 0.19 inches)              |
| 12.    | Safety                              | Mechanical (External + Hammer Drop Safety, Firing Pin Safety) |
| 13.    | Trigger                             | Double Action / Single Action                                 |
| 14.    | Trigger Pull                        | 6 Lbs ± 100 g (On Single Action)                              |
| 15.    | Weight (with empty magazine)        | 889 g <u>+</u> 10 g                                           |
| 16.    | Weight (without magazine)           | 799 g <u>+</u> 10 g                                           |
| 17.    | Barrel Length                       | 105 mm <u>+</u> 5 mm (4.13 lnches + 0.19 inches)              |
| 18.    | Grips                               | Polymer                                                       |
| 19.    | Metal Parts Coating                 | Black Oxide                                                   |
| 20.    | Frame                               | Hard Anodized                                                 |
| 21.    | Slide                               | Chromed Slide                                                 |
| 22.    | Barrel Material & Coating           | 4140 Alloy Steel (Externally Hard Chromed)                    |
| 23.    | Design                              | DSA Proprietary Design                                        |
| 24.    | Origin (Country)                    | Pakistan                                                      |
| 25.    | Availability of Spare Parts Locally | Available                                                     |
| 26.    | Life Cycle                          | 10,000 Rounds                                                 |
| 27.    | Color / Surface Finish              | Engraving on Nickel / Glossy Finish                           |