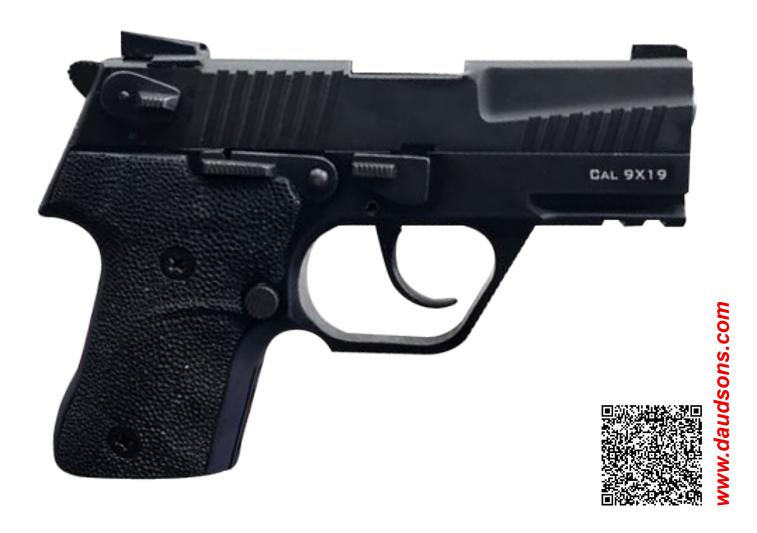

## DSA TRUSHOT (GEN2) STIPPLED GRIPS

## DSA TRUSHOT 9MM (GEN2) STANDARD [STIPPLED GRIPS]

## INTRODUCTION

The TRUSHOT is DSA's latest handgun and has received excellent reviews from professional shooters, gun enthusiasts and law enforcement agents. The TRUSHOT provides ergonomic features and tough surface coats to protect it against severe usage and environmental conditions.